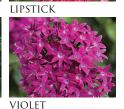

FLORIDA SWEETHEART WHITE PEARL (STRAP LEAF)

4.5" ROUND

COLEOSAURUS

FRENCH QUARTER TRUSTY RUSTY

PENTAS GRAFFITI

RED VELVET

LIPSTICK

OXBLOOD