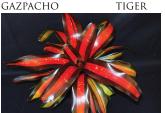

FLORIDA SWEETHEART WHITE PEARL (STRAP LEAF)

4.5" ROUND

COLEOSAURUS

FRENCH QUARTER TRUSTY RUSTY

PENTAS GRAFFITI

RED VELVET

LIPSTICK

OXBLOOD