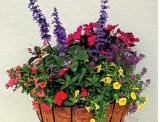

# **VARIEGATED FALSE**

PURPLE QUEEN

**COMBINATION** 

16" COCO LINER HANGING

**PLANTERS** 

BASKET

ALSO AVAILABLE: NEW FOR · 12" COLOR SUMMER -POTS

· 10" PLASTIC HANGING BASKETS