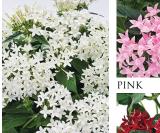

FLORIDA SWEETHEART WHITE PEARL (STRAP LEAF)

4.5" ROUND

COLEOSAURUS

FRENCH QUARTER TRUSTY RUSTY

PENTAS GRAFFITI

RED VELVET

LIPSTICK

OXBLOOD